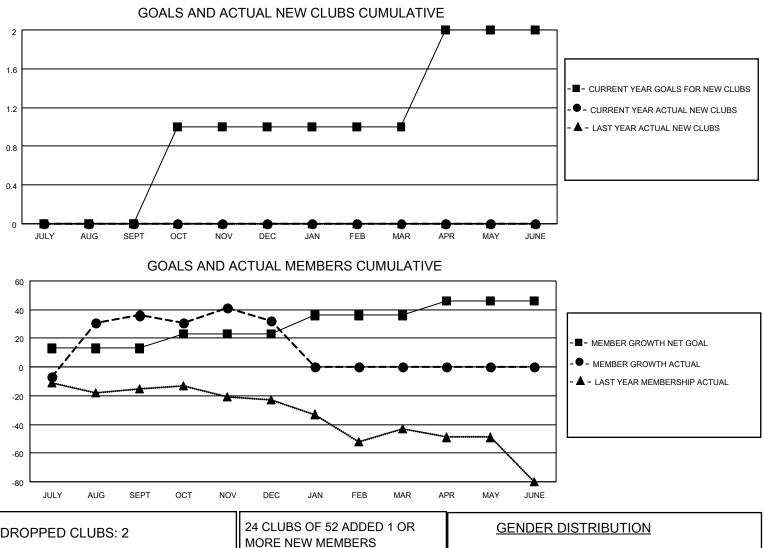

## LOCATION MICHIGAN

District 10

Results as of: 12/31/2021

| Clubs                 |               |           |               | Members               |                        |                         |                                                    |
|-----------------------|---------------|-----------|---------------|-----------------------|------------------------|-------------------------|----------------------------------------------------|
| RESULTS FOR 2021-2022 |               |           |               | RESULTS FOR 2021-2022 |                        |                         |                                                    |
| QUARTER               | NEW CLUB GOAL | NEW CLUBS | DROPPED CLUBS | QUARTER               | BER GROWTH NET<br>GOAL | MEMBER GROWTH<br>ACTUAL | DROPPED<br>MEMBERS ACTUAL<br>(including transfers) |
| JULY/AUG/SEPT         | 0             | 0         | 1             | JULY/AUG/SEPT         | 13                     | 76                      | 34                                                 |
| OCT/NOV/DEC           | 1             | 0         | 1             | OCT/NOV/DEC           | 10                     | 32                      | 34                                                 |
| JAN/FEB/MAR           | 0             | 0         | 0             | JAN/FEB/MAR           | 13                     | 0                       | 0                                                  |
| APR/MAY/JUNE          | 1             | 0         | 0             | APR/MAY/JUNE          | 10                     | 0                       | 0                                                  |

| MORE NEW MEMBERS          | <u>GENDER DISTRIBUTION</u>                                                                       |  |
|---------------------------|--------------------------------------------------------------------------------------------------|--|
|                           | MALE 910 (68.16%)                                                                                |  |
|                           | FEMALE 425 (31.84%)                                                                              |  |
|                           | NON BINARY 0 (0.00%)                                                                             |  |
|                           | PREFER NOT TO ANSWER 0 (0.00%)                                                                   |  |
|                           |                                                                                                  |  |
| CLICK HERE FOR CUMULATIVE | TOTAL FAMILY UNIT MEMBERS 227                                                                    |  |
| MEMBERSHIP DATA           |                                                                                                  |  |
|                           | FAMILY MEMBERS PAYING HALF DUES 115                                                              |  |
|                           |                                                                                                  |  |
| 8<br>0<br>8               | 8<br>0<br>0<br>0<br>0<br>0<br>0<br>0<br>0<br>0<br>0<br>0<br>0<br>0<br>0<br>0<br>0<br>0<br>0<br>0 |  |